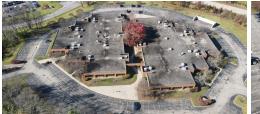

969 Ohio Pike 969 Ohio Pike Cincinnati, OH 45245

### FOR LEASE OR SALE

22,682 SF \$7.00 PSF + NNN | \$2,268,200

- Two drive-in doors
- 3 phase electrical
- LED lit warehouse
- Lot adjacent to building for parking or staging
- High Visibility and traffic count on Ohio Pike (SR 125)
- Less than 2 miles from 1-275