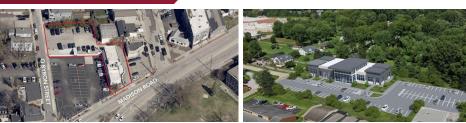

Stewart Devitt 513.588.1115

Dan McDonald 513.588.1113

Former Pack Pharmacy 2112 Madison Road Cincinnati, OH 45208

> **FOR SALE** 9,120 SF \$1,495,000

- 1st Floor Retail Store 2,946 SF
- 2nd Floor Office 2,946 SF
- Under the Parking Lot there is 3,228 SF with delivery entrance
- The lot is .49 ac or 21,344 SF consisting of four parcels
- Zoned (CN-M) Commercial Neighborhood- Mixed
- 21 off street parking spaces