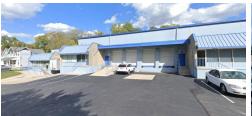

#### 969 Ohio Pike

969 Ohio Pike Cincinnati, OH 45245

#### FOR LEASE OR SALE

22,682 SF \$7.00 PSF + NNN | \$2,268,200

- Two drive-in doors
- 3 phase electrical
- LED lit warehouse
- Lot adjacent to building for parking or staging
- High Visibility and traffic count on Ohio Pike (SR 125)
- Less than 2 miles from 1-275