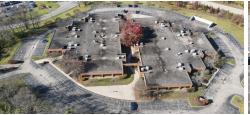

### **Hammer Down Range**

1616 State Route 28 Loveland, OH 45140

#### **FOR SALE**

11,544 + 1,240 SF \$1,700,000

- 11,544 SF + 1,240 SF
- Potential Sale/Leaseback on some or all of the building
- Occupant will vacate if buyer prefers
- Flexibility to accommodate retail or industrial uses
- Solid construction with expandable design
- Rear dock door could be added
- Growing market