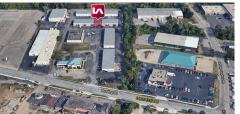

## JANUARY 2025 MILFORD / WITHAMSVILLE

5400 & 5405 Dupont Circle 5400 & 5405 Dupont Circle Milford, OH 45150

> FOR LEASE 3,000 - 29,657 SF \$10.25 PSF + NNN

- Lease- \$10.25 PSF + NNN (\$3.50 PSF)
- Located in desirable greater Cincinnati's Milford market
- Close to numerous amenities, including Walmart, Target, Cinemark, Buffalo Wild Wings, and more
- Drive-ins available in rear of building