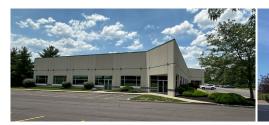

502 Techne Center Drive 502 Techne Center Drive Milford, OH 45150

> **FOR LEASE** 6,165 - 10,690 SF \$9.95 PSF + NNN

- Lease- \$9.95 PSF + NNN (\$2.75 OPEX)
- Located in desirable greater Cincinnati's Milford market
- Close to numerous amenities, including Walmart, Target, Cinemark, Buffalo Wild Wings, and more
- Drive-ins available in rear of building